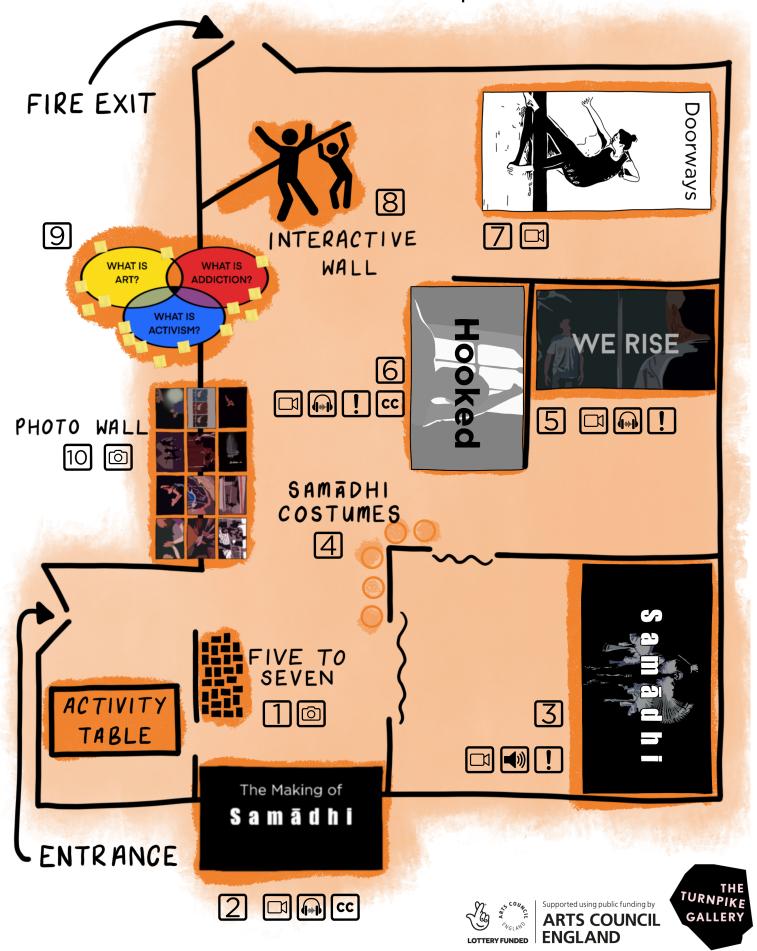

Beyond the Surface: Journeys from Within Exhibition Map

## You can ask for: a fidget toy, ear defenders and this map Sound played through individual headphones **(\*\*)** Sound played out loud through speakers Film has captions 1 Five to seven - collection of 29 photos [2] The Making of Samādhi (6 minutes) Documentary film behind the scenes of Samādhi [3] Samādhi (20 minutes) Go through the curtains to watch Some flashing lights - no strobe |4| Samādhi Costumes You can walk between the costumes Do not touch the costumes [5] We Rise (11 minutes) Themes of mental health adversity 6 Hooked (5 minutes 20 seconds) Themes of mental health adversity 7 Doorways 8 Interactive Wall Projection and props to move and interact with 191 Question Wall Use cards to answer questions and add to the wall [10] Photo Wall

12 photos by Andrew Millar

There will always be some one here to help you.

**Activity Table**